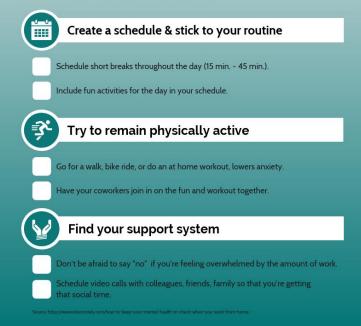

#### Boost your wellbeing

SM STEAMSHIP MUTUAL

eafarerHelp

Studies show that people who work remote can experience loneliness, isolation, and inability to "switch off". It is a privilege to be able to work from home and still earn an income during these times. The HR team have prepared a checklist to help employees take care of their own mental health in the middle of a crisis in isolation.

Taken from Steps to Positive Mental Health: Good Mental Health Guide for Seafarers, part of ISWAN's Seafarers' Health Information Programme (SHIP)