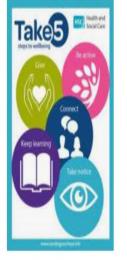

# Here are some things that people have been doing

- Five ways to well being Give, Learn, Connect, Take Notice, Be active
- Daily meditation
- Listening to audiobooks
- Loving Yourself