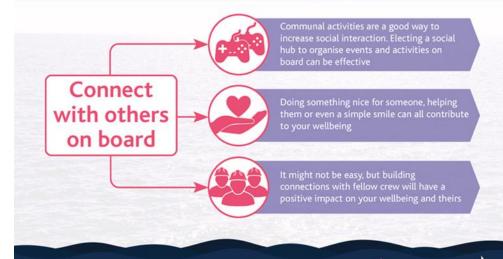

#### Boost your wellbeing

SM STEAMSHIP MUTUAL

eafarerHelp

Studies show that people who work remote can experience loneliness, isolation, and inability to "switch off". It is a privilege to be able to work from home and still earn an income during these times. The HR team have prepared a checklist to help employees take care of their own mental health in the middle of a crisis in isolation.

Taken from Steps to Positive Mental Health: Good Mental Health Guide for Seafarers, part of ISWAN's Seafarers' Health Information Programme (SHIP)