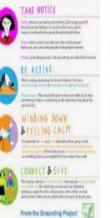

# Here are some things that people have been doing

- Five ways to well being Give, Learn, Connect, Take Notice, Be active
- Daily meditation
- Listening to audiobooks
- Loving Yourself