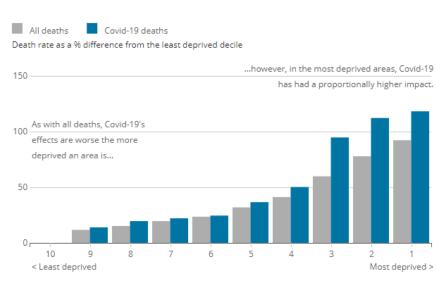

### The challenge: inequalities

■ DFLE

■ Pension age increase 2026-2046

Source: Office for National Statistics - Deaths involving COVID-19