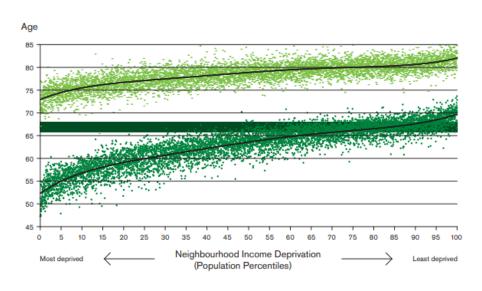

### The challenge: inequalities

■ DFLE

■ Pension age increase 2026-2046

Source: Office for National Statistics - Deaths involving COVID-19