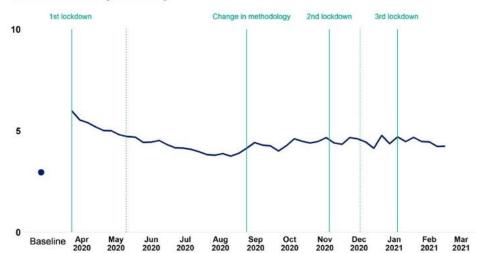

#### Anxiety

UCL COVID-19 Social Study. Panel of 20,000 to 70,000 adults weighted to the national population. Data provided by UCL and used with permission (GAD-7 score, 5-9 = mild, 10-14 = moderate, 15-21 = severe). Baseline from German study (Löwe et al. 2008).

Dotted vertical lines indicating lockdown easing.