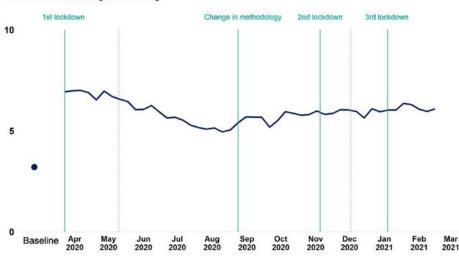

#### Depression

UCL COVID-19 Social Study. Panel of 20,000 to 70,000 adults weighted to the national population. Data provided by UCL and used with permission (PHQ-9 score, 5-9 = mild, 10-14 = moderate, 15-19 = moderate to severe, 20-27 = severe). Baseline from US study (Tomitaka et al. 2018).

Dotted vertical lines indicating lockdown easing.