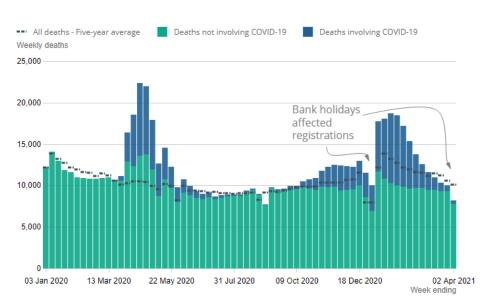

### The challenge: Covid-19 impact

Source: Office for National Statistics - Monthly mortality analysis