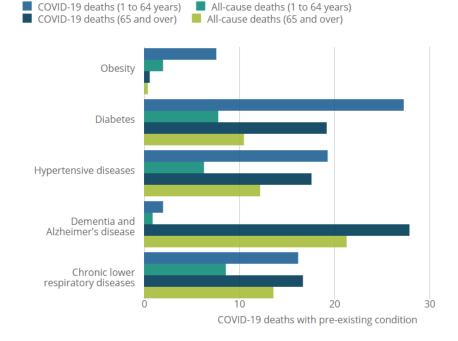

### The challenge: inequalities

■ DFLE

■ Pension age increase 2026-2046

Source: Office for National Statistics - Deaths involving COVID-19